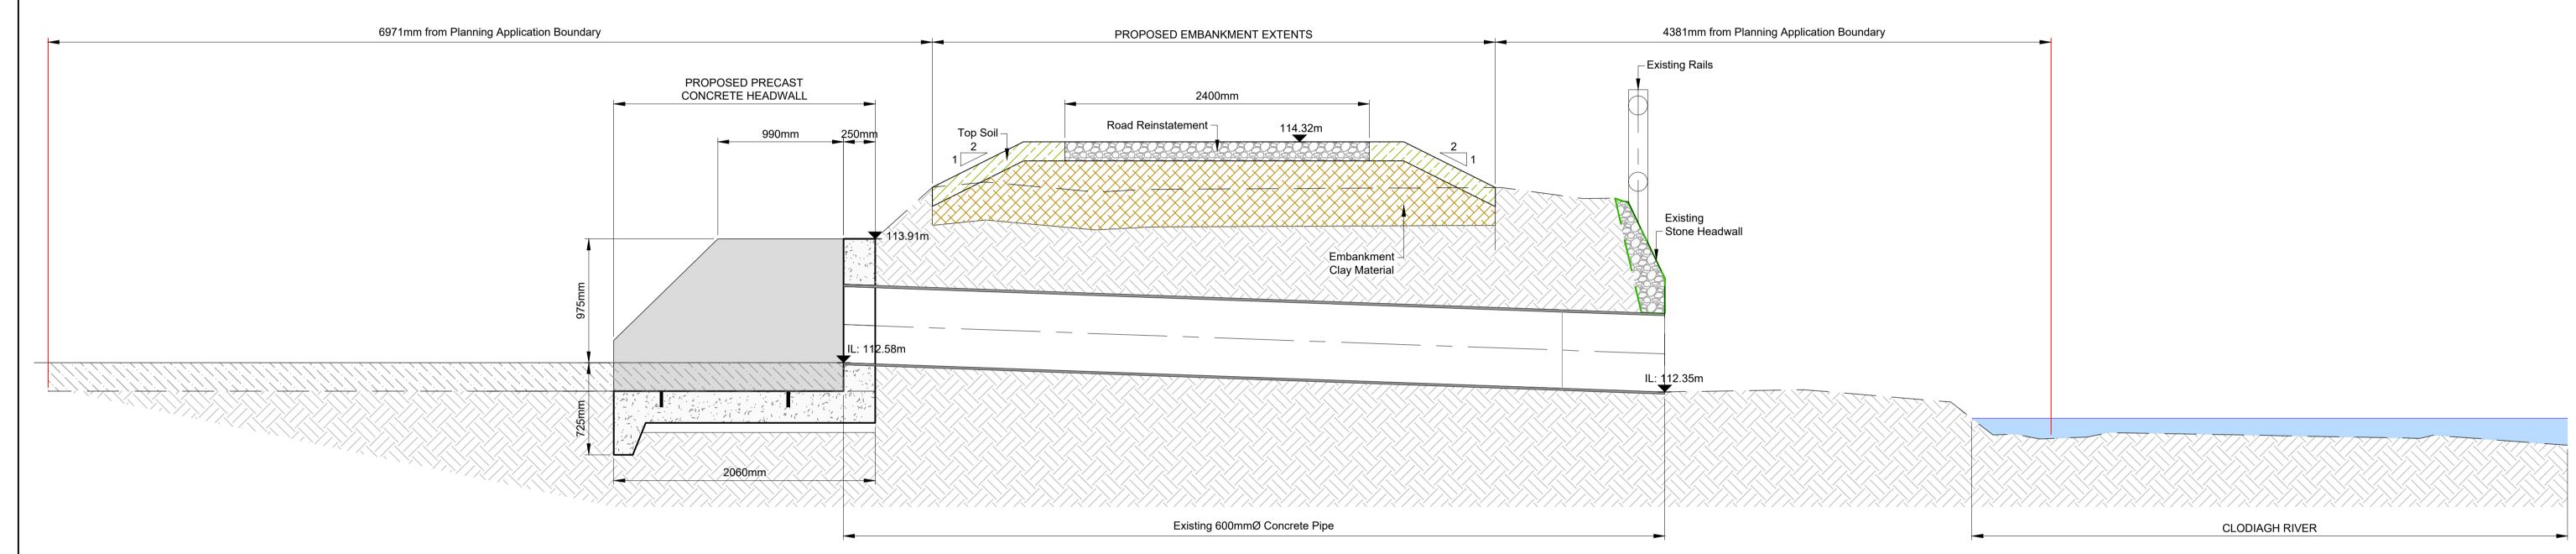

**CROSS SECTIONAL ELEVATION 1F** Scales 1:25 @ A1 / 1:50 @ A3

## **LONG SECTION - AREA 1 CULVERT HEADWALL**

Refer to Key Layout Plan -DG2001 for Site Layout Plan - Area 1

Rev

C01

**Laois County Council** Aras an Chontae, Portlaoise, Co, Laois Hard copies, dwf and pdf will form a controlled issue of the drawing. All other formats (dwg etc.) are deemed to be an uncontrolled issue and any work carried out based on these files is at the recipients own risk. RPS will not accept any responsibility for any errors from the use of these files, either by human error by the recipient, listing of the un-dimensioned measurements, compatibility with the recipients software, and any errors arising when these files are used to aid the recipients drawing production, or setting out on site.

CLONASLEE FLOOD RELIEF SCHEME As Shown @ A1 Planning Application As Shown @ A3 Created on AREA 1 CULVERT HEADWALL -28/08/2024 CROSS SECTIONAL ELEVATION & DETAILS Sheets

05 of 06 File Identifier

MDW0867-RPS-00-XX-DR-T-DG3100 Series.dwg

Drawing No.

MDW0867-RPS-00-XX
DR-T-DG3105.dwg Status